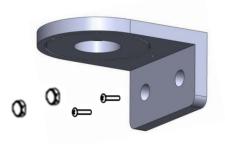

# **1. PACKAGE CONTENTS**

The following items are included in this package

- 1 CVCWMINDT Mount
- 2 Tapping Screws T4 x 12L
- 2 Tapping Screws for Cover T3 x 8L
- 2 Mounting Screws for wall T4 x 24L

2 Cap