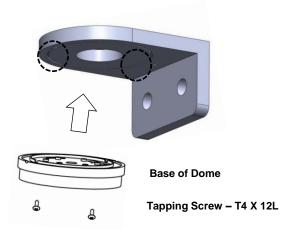

#### 2. ASSEMBLY

1) Please assemble Base of Dome to mounting hole on the bracket plate with supplied screws.