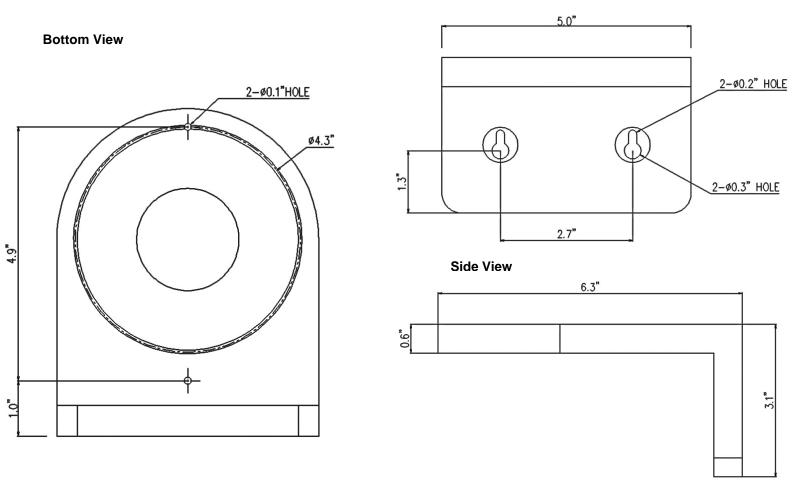

# **CVCWMINDT** PLASTIC WALL MOUNT BRACKET FOR CVC6246H(W), CVC6246T(W)

200 New Highway, Amityville, NY 11701 800-645-5516 / www.specotech.com

# **1. PACKAGE CONTENTS**

The following items are included in this package

- 1 CVCWMINDT Mount
- 2 Tapping Screws T4 x 12L
- 2 Tapping Screws for Cover T3 x 8L
- 2 Mounting Screws for wall T4 x 24L

2 Cap

#### 2) Please close the cover of the bracket if needed.

Tapping Screw – T3 X 8L



#### 2. ASSEMBLY

1) Please assemble Base of Dome to mounting hole on the bracket plate with supplied screws.











# **CVCWMINDT** PLASTIC WALL MOUNT BRACKET FOR CVC6246H(W), CVC6246T(W)

200 New Highway, Amityville, NY 11701 800-645-5516 / www.specotech.com

### 3. DIMENSIONS



Front View