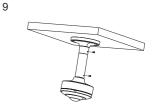

Install the cover of micro SD card slot and then

fasten the camera onto the bracket with screws.

Install the fixed ring back to the camera and then

fix the bracket with screws.