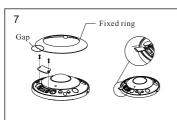

#### • Ceiling Mounting

Remove the fixed ring from the gap of the camera and then open the cover of the micro SD card slot. After that, insert a micro SD card.

Remove the fixed ring from the gap of the camera

and then open the cover of the micro SD card

slot. After that, insert a micro SD card.

Install the cover of micro SD card slot and then fasten the camera onto the bracket with screws.

Install the fixed ring back to the camera and then fix the bracket with screws.