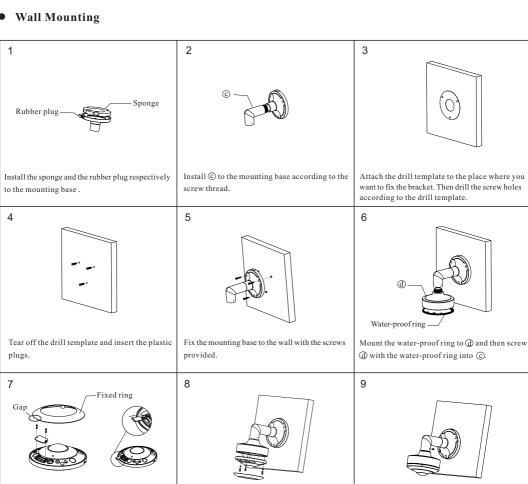

### Installation

Before installation, please make sure the wall or ceiling is strong enough to withstand three times the weight of the camera and the bracket. Please install your camera and bracket in a dry environment. Here we will introduce the installation of the wall mounting bracket and the ceiling mounting bracket of the fisheye camera.