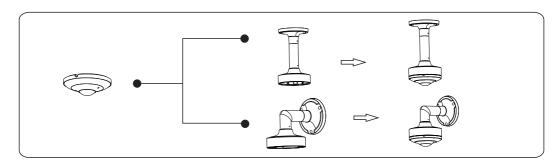

## **Mounting Examples**

### Installation

Before installation, please make sure the wall or ceiling is strong enough to withstand three times the weight of the camera and the bracket. Please install your camera and bracket in a dry environment. Here we will introduce the installation of the wall mounting bracket and the ceiling mounting bracket of the fisheye camera.