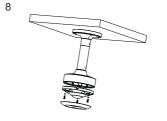

Install the cover of micro SD card slot and then

fasten the camera onto the bracket with screws.

Install the fixed ring back to the camera and then

fix the bracket with screws.