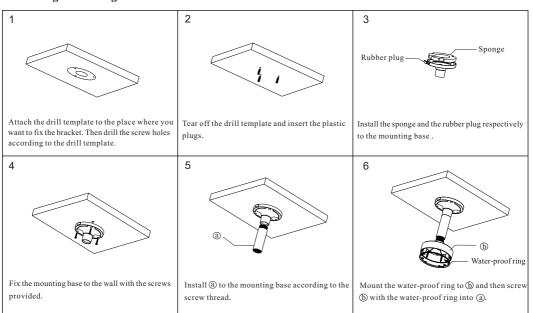

#### • Ceiling Mounting

Remove the fixed ring from the gap of the camera and then open the cover of the micro SD card slot. After that, insert a micro SD card.

Remove the fixed ring from the gap of the camera

and then open the cover of the micro SD card

slot. After that, insert a micro SD card.

Install the cover of micro SD card slot and then fasten the camera onto the bracket with screws.

Install the fixed ring back to the camera and then fix the bracket with screws.

Install the cover of micro SD card slot and then

fasten the camera onto the bracket with screws.

Install the fixed ring back to the camera and then

fix the bracket with screws.