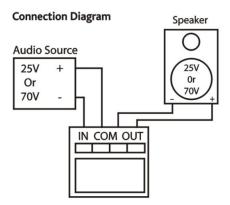

## WAT10 / WAT10W / WAT50 / WAT50W 70/25V In-Wall Volume Control





Thank you for your choice of one of Speco Technologies' **WAT** volume controls. This unit is designed to provide a sturdy and reliable option to control volume in rooms in commercial installations away from the main amplifier.

## **FEATURES**

- 9 volume steps plus off position
- Fit in a standard single gang, high cube junction box
- Set screw wire connection
- Accepts up to 12 gauge wire
- Mono sound
- Either stainless steel or white plastic plate with plastic knob.
- Dimensions: 2 ¼" (W) x 4 ½" (H) x 1 5%" (D)

## **INSTALLATION VIEW**



## **SPECIFICATIONS**

| Part Number | Sound | Wattage | Output | Plate / Knob Color |
|-------------|-------|---------|--------|--------------------|
| WAT10       | Mono  | 10      | 70/25V | Silver / Black     |
| WAT10W      | Mono  | 10      | 70/25V | White / White      |
| WAT50       | Mono  | 50      | 70/25V | Silver / Black     |
| WAT50W      | Mono  | 50      | 70/25V | White / White      |

Speco Technologies is constantly developing and improving products.

We reserve the right to modify product design and specifications without notice and without incurring any obligation.

Speco Technologies . 200 New Highway . Amityville . NY . 11701 . www.specotech.com

Rev. 04/21/20