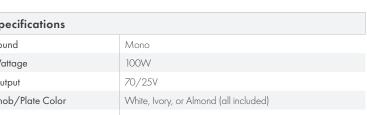

| Specifications   |                                        |
|------------------|----------------------------------------|
| Sound            | Mono                                   |
| Wattage          | 100W                                   |
| Output           | 70/25V                                 |
| Knob/Plate Color | White, Ivory, or Almond (all included) |
| Plate Material   | ABS                                    |