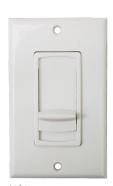

## **Features**

- 3 Décora plate, insert and knob color options included in package: White, Almond and Ivory
- 12-position soft-touch slider switch
- Total attenuation at 33dB
- Fits most standard single gang high-cube junction box
- Removable screw clamp connector
- Accepts up to 12 GA wire

Included plate colors

cts are in compliance with NDAA Section 889 Part B Guidelines