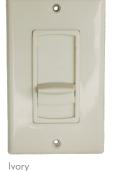

## **Features**

- 3 Décora plate, insert and knob color options included in package: White, Almond and Ivory
- 12-position soft-touch slider switch
- Total attenuation at 33dB
- Fits most standard single gang high-cube junction box
- Removable screw clamp connector
- Accepts up to 12 GA wire

Included plate colors

cts are in compliance with NDAA Section 889 Part B Guidelines