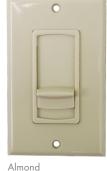

## **Features**

- 3 Décora plate, insert and knob color options included in package: White, Almond and Ivory
- 12-position soft-touch slider switch
- Total attenuation at 33dB
- Fits most standard single gang high-cube junction box
- Removable screw clamp connector
- Accepts up to 12 GA wire

Included plate colors

cts are in compliance with NDAA Section 889 Part B Guidelines