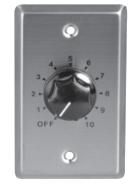

## 70/25 Volt Wall Plate Volume Control

WAT10 10W volume control, silver and black

WAT10DW 10W volume control, white, decora

WAT50 50W volume control, silver and black

WAT50DW 50W volume control, white

## **Features**

The WAT series of wall-mount volume controls offer several options to allow local management of the volume of 70 or 25V speakers. These volume controls come in either a 10W or a 50W model, and have the option of a silver plate with a black knob or a white plate with a white knob.

- 9 volume steps plus off position
- Fit in a standard single gang, high cube junction box
- Set screw wire connection
- Accepts up to 12 gauge wire
- Mono sound
- Either stainless steel or white plastic plate with plastic knob.
- Dimensions: 2 1/4" (W) x 4 1/2" (H) x 1 " (D)

## **Specifications**

| Part Number | Sound | Wattage | Output | Plate / Knob Color |
|-------------|-------|---------|--------|--------------------|
| WAT10       | Mono  | 10      | 70/25V | Silver / Black     |
| WAT10DW     | Mono  | 10      | 70/25V | White / White      |
| WAT50       | Mono  | 50      | 70/25V | Silver / Black     |
| WAT50DW     | Mono  | 50      | 70/25V | White / White      |