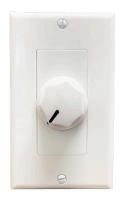

## 70/25 Volt Wall Plate Volume Control

WAT10 10W volume control, silver and black

WAT10DW 10W volume control, white, decora

WAT50 50W volume control, silver and black

WAT50DW 50W volume control, white

## **Features**

The WAT series of wall-mount volume controls offer several options to allow local management of the volume of 70 or 25V speakers. These volume controls come in either a 10W or a 50W model, and have the option of a silver plate with a black knob or a white plate with a white knob.

- 9 volume steps plus off position
- Fit in a standard single gang, high cube junction box
- Set screw wire connection
- Accepts up to 12 gauge wire
- Mono sound
- Either stainless steel or white plastic plate with plastic knob.
- Dimensions: 2 1/4" (W) x 4 1/2" (H) x 1 " (D)

## **Specifications**

| Part Number | Sound | Wattage | Output | Plate / Knob Color |
|-------------|-------|---------|--------|--------------------|
| WAT10       | Mono  | 10      | 70/25V | Silver / Black     |
| WAT10DW     | Mono  | 10      | 70/25V | White / White      |
| WAT50       | Mono  | 50      | 70/25V | Silver / Black     |
| WAT50DW     | Mono  | 50      | 70/25V | White / White      |