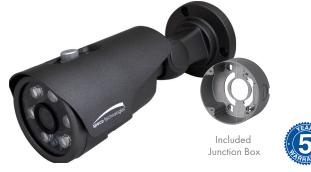

## **HD-TVI 4MP Bullet Camera** with Junction Box

## **VLT4BG** 2.8mm fixed lens, dark gray housing

## **Features**

- Supports up to 4MP @ 15FPS
- Built-in high powered IR LED's
- Digital Wide Dynamic Range
- 12VDC operation (power supply not included)
- IP66 compliant, weather resistant
- 5 year warranty

| Camera Specifications    |                                                |
|--------------------------|------------------------------------------------|
| Image Sensor             | 1/2.7"4MP CMOS                                 |
| Resolution               | 2MP: TVI, AHD, CVI, CVBS<br>4MP: TVI, AHD, CVI |
| Minimum Illumination     | Color: 1lux, BW: 0.5 lux                       |
| S/N Ratio                | 52dB                                           |
| WDR                      | D-WDR / On / Off                               |
| Day/Night                | IR cut filter (Auto, Color, B/W, EXT)          |
| Brightness               | 1~20                                           |
| AGC                      | 0-20                                           |
| DNR                      | 2D-DNR (1~16)                                  |
| Mirror                   | Default / H / V / HV                           |
| Remote Control Interface | UTC                                            |
| IR LED                   | 6 high power LED's                             |

| Operating & Unit Specifications |                                   |
|---------------------------------|-----------------------------------|
| Power                           | 12VDC (power supply not included) |
| Power Consumption               | 5W                                |
| Unit Dimensions                 | 2.51" (W) x 2.75" (H) x 7.79" (D) |