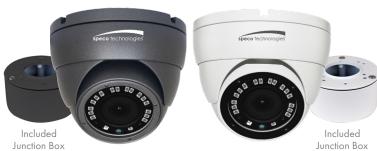

# 2MP HD-TVI Eyeball Cameras with Junction Box

## **VLDT4G**

3.6mm fixed lens, dark gray housing

### **VLDT4W**

3.6mm fixed lens, white housing

#### **Features**

- 1/2.9" 2MP Sony CMOS
- Supports multiple video signal outputs (TVI / AHD / CVI / CVBS)\*
- 18 built-in IR LEDs
- IP66 compliant, weather resistant
- Full OSD operation through UTC (up the coax)
- Junction box included
- 5 year warranty