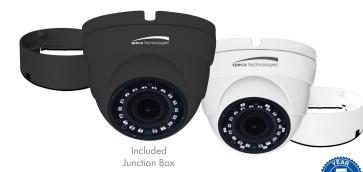

# 2MP HD-TVI Motorized Eyeball Cameras with Junction Box

## **VLDT3GM**

2.8-12mm varifocal motorized lens, dark gray housing

## **VLDT3WM**

2.8-12mm varifocal motorized lens, white housing

#### **Features**

- 1/2.9" 2MP Sony CMOS
- Supports multiple video signal outputs (TVI / AHD / CVI / CVBS)<sup>\*</sup>
- 18 built-in IR LEDs
- IP66 compliant, weather resistant
- Full OSD operation through UTC (up the coax)
- Junction box included
- 5 year warranty