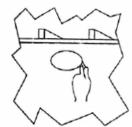

Step 5

Carefully tighten the four mounting screws. The EZ mounting tabs will secure the speaker in place.

Step 3

Leave sufficient amount of wire of speaker location (8 to 10 inches) to complete connection.

Step 6

After testing operation of speaker, insert grille.