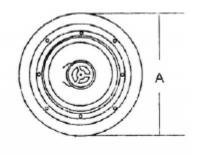

## **SPECIFICATIONS:**

• Woofer: 6.5" Polypropylene

• Tweeter: 0.5" Mylar

• Frequency Response: 65Hz ~ 20kHz

Impedance: 8 Ohms

Power: 35W RMS/ 100W Max

Sensitivity: 90dB (1w/1m)

• Dimensions: (A) 9.5" (240mm), (B) 8.06'

(C) 5.5" (140mm)

Speco Technologies is constantly developing and improving products.

We reserve the right to modify product design and specifications without notice and without incurring any obligation.