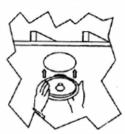

Step 5

Carefully tighten the four mounting screws. The EZ mounting tabs will secure the speaker in place.

Step 3

Leave sufficient amount of wire of speaker location (8 to 10 inches) to complete connection.