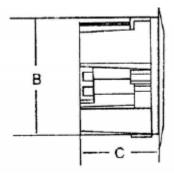

## **SPECIFICATIONS:**

• Woofer: 6.5" Polypropylene

• Tweeter: 0.5" Mylar

• Frequency Response: 65Hz ~ 20kHz

Impedance: 8 Ohms

Power: 35W RMS/ 100W Max

Sensitivity: 90dB (1w/1m)

• Dimensions: (A) 9.5" (240mm), (B) 8.06'

(C) 5.5" (140mm)

Speco Technologies is constantly developing and improving products.

We reserve the right to modify product design and specifications without notice and without incurring any obligation.