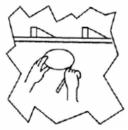

## **INSTALLATION INSTRUCTIONS:**

Step 1

Using template provided, trace hole pattern on surface of ceiling.

Step 4

Attach loudspeaker wires to speaker terminals. Insert speaker into cutout.

Step 2

Cut hole in wall following traced pattern.