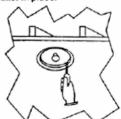

## **INSTALLATION INSTRUCTIONS:**

Step 1

Using template provided, trace hole pattern on surface of ceiling.

Step 4

Attach loudspeaker wires to speaker terminals. Insert speaker into cutout.

Step 2

Cut hole in wall following traced pattern.