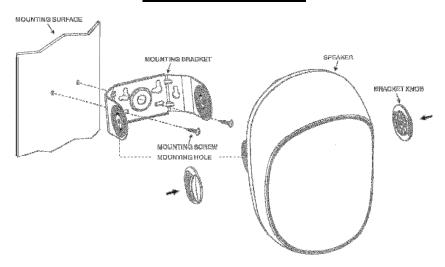

## All-Weather Elite (AWE) Series Indoor/Outdoor Speakers

Thank you for your choice of Speco Technologies' AWE Series speakers. This speaker is designed and manufactured to provide sound in both indoor and outdoor environments. The unique, stylish appearance and good sound quality make the AWE Series speakers a valuable tool for any sound reinforcement, background music or paging installation.

## INSTALLATION DIAGRAM



## **MODELS**

|                      | SP4AWET         | SP4AWETW        |
|----------------------|-----------------|-----------------|
| Color                | Black           | White           |
| Woofer Size          | 4"              | 4"              |
| Woofer Material      | Mica/Poly       | Mica/Poly       |
| Tweeter Size         | 3/4"            | 3/4"            |
| Tweeter Material     | Black Silk      | Black Silk      |
| Frequency Response   | 75Hz~20kHz      | 75Hz~20kHz      |
| Impedance            | 8Ω              | 8Ω              |
| RMS Power            | 25W             | 25W             |
| Max Power            | 40W             | 40W             |
| Transformer          | 70/25V          | 70/25V          |
| Transformer Settings | 20, 15, 10 & 5W | 20, 15,