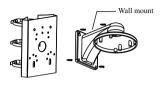

## Pole Mounting of PTZ Camera with Wall Mount

1. Remove the base tray from the PTZ camera.

2. Install the base tray to the wall mounting bracket with screws.

3. Fix the wall mounting bracket onto the pole mount with the bolts and nuts provided.

4. Fasten the pole mount to the pillar.

Connect cables and then hang the PTZ camera to the base tray. Hook the safety wire to the wall mounting bracket as well.

6. Fix the PTZ camera to the base tray with screws.