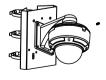

### • Pole Mounting of Dome Camera with Wall Mount

1. Loosen the lock screw to remove the mounting base.

3. Install the pole mount to the pillar.

Route and connect cables. Then mount the camera to the mounting base.

2. Fix the wall mount to the pole mount with the bolts and nuts provided.

4. Screw the mounting base of the dome camera onto the wall mount.

6. Fix the camera with lock screw.