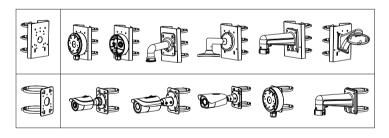

# Installation

Pole mounting examples

Here we only take some camera models for example to introduce their pole mounting with the junction box and other brackets.