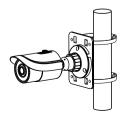

### • Pole Mounting of Bullet Camera

- 1. Fix the bullet camera to the pole mount with screws provided.
- 2. Connect cables and then fasten the the pole mount to the pillar.