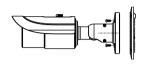

### • Pole Mounting of Bullet Camera

- 1. Fix the bullet camera to the pole mount with screws provided.
- 2. Connect cables and then fasten the the pole mount to the pillar.