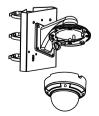

### • Pole Mounting of Dome Camera with Wall Mount

1. Loosen the lock screw to remove the mounting base.

3. Install the pole mount to the pillar.

Route and connect cables. Then mount the camera to the mounting base.

2. Fix the wall mount to the pole mount with the bolts and nuts provided.

4. Screw the mounting base of the dome camera onto the wall mount.

6. Fix the camera with lock screw.