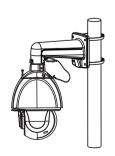

## Pole Mounting of PTZ Camera with Wall Mount

1. Remove the base tray from the PTZ camera.

2. Install the base tray to the wall mounting bracket with screws.

3. Fix the wall mounting bracket onto the pole mount with the bolts and nuts provided.

4. Fasten the pole mount to the pillar.

Connect cables and then hang the PTZ camera to the base tray. Hook the safety wire to the wall mounting bracket as well.

6. Fix the PTZ camera to the base tray with screws.