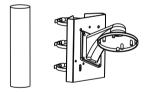

### • Pole Mounting of Dome Camera with Wall Mount

1. Loosen the lock screw to remove the mounting base.

3. Install the pole mount to the pillar.

Route and connect cables. Then mount the camera to the mounting base.

2. Fix the wall mount to the pole mount with the bolts and nuts provided.

4. Screw the mounting base of the dome camera onto the wall mount.

6. Fix the camera with lock screw.