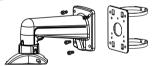

### • Pole Mounting of Dome Camera with Wall Mount

1. Loosen the lock screw to remove the mounting base.

3. Install the pole mount to the pillar.

Route and connect cables. Then mount the camera to the mounting base.

2. Fix the wall mount to the pole mount with the bolts and nuts provided.

4. Screw the mounting base of the dome camera onto the wall mount.

6. Fix the camera with lock screw.