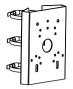

### • Pole Mounting of Bullet Camera with Junction Box

1. Open the covers of the junction box.

3. Fix the lower cover of the junction box to the pole mount with the bolts and nuts provided.

2. Screw the camera to the upper cover of the junction box.

4. Install the pole mount to the pillar. Then connect cables and fasten the upper cover with the camera to the junction box.