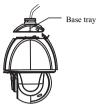

## Pole Mounting of PTZ Camera with Wall Mount

1. Remove the base tray from the PTZ camera.

2. Install the base tray to the wall mounting bracket with screws.

3. Fix the wall mounting bracket onto the pole mount with the bolts and nuts provided.

4. Fasten the pole mount to the pillar.

Connect cables and then hang the PTZ camera to the base tray. Hook the safety wire to the wall mounting bracket as well.

6. Fix the PTZ camera to the base tray with screws.