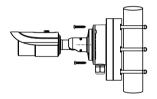

### • Pole Mounting of Bullet Camera with Junction Box

1. Open the covers of the junction box.

3. Fix the lower cover of the junction box to the pole mount with the bolts and nuts provided.

2. Screw the camera to the upper cover of the junction box.

4. Install the pole mount to the pillar. Then connect cables and fasten the upper cover with the camera to the junction box.