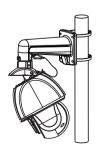

## Pole Mounting of PTZ Camera with Wall Mount

1. Remove the base tray from the PTZ camera.

2. Install the base tray to the wall mounting bracket with screws.

3. Fix the wall mounting bracket onto the pole mount with the bolts and nuts provided.

4. Fasten the pole mount to the pillar.

Connect cables and then hang the PTZ camera to the base tray. Hook the safety wire to the wall mounting bracket as well.

6. Fix the PTZ camera to the base tray with screws.