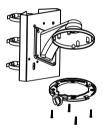

### • Pole Mounting of Bullet Camera with Junction Box

1. Open the covers of the junction box.

3. Fix the lower cover of the junction box to the pole mount with the bolts and nuts provided.

2. Screw the camera to the upper cover of the junction box.

4. Install the pole mount to the pillar. Then connect cables and fasten the upper cover with the camera to the junction box.