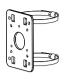

## Pole Mounting of PTZ Camera with Wall Mount

1. Remove the base tray from the PTZ camera.

2. Install the base tray to the wall mounting bracket with screws.

3. Fix the wall mounting bracket onto the pole mount with the bolts and nuts provided.

4. Fasten the pole mount to the pillar.

Connect cables and then hang the PTZ camera to the base tray. Hook the safety wire to the wall mounting bracket as well.

6. Fix the PTZ camera to the base tray with screws.