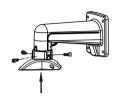

## Pole Mounting of PTZ Camera with Wall Mount

1. Remove the base tray from the PTZ camera.

2. Install the base tray to the wall mounting bracket with screws.

3. Fix the wall mounting bracket onto the pole mount with the bolts and nuts provided.

4. Fasten the pole mount to the pillar.

Connect cables and then hang the PTZ camera to the base tray. Hook the safety wire to the wall mounting bracket as well.

6. Fix the PTZ camera to the base tray with screws.