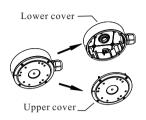

### • Pole Mounting of Bullet Camera with Junction Box

1. Open the covers of the junction box.

3. Fix the lower cover of the junction box to the pole mount with the bolts and nuts provided.

2. Screw the camera to the upper cover of the junction box.

4. Install the pole mount to the pillar. Then connect cables and fasten the upper cover with the camera to the junction box.