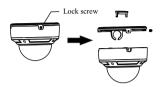

### • Pole Mounting of Dome Camera with Wall Mount

1. Loosen the lock screw to remove the mounting base.

3. Install the pole mount to the pillar.

Route and connect cables. Then mount the camera to the mounting base.

2. Fix the wall mount to the pole mount with the bolts and nuts provided.

4. Screw the mounting base of the dome camera onto the wall mount.

6. Fix the camera with lock screw.