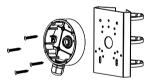

## Pole Mounting of PTZ Camera with Wall Mount

1. Remove the base tray from the PTZ camera.

2. Install the base tray to the wall mounting bracket with screws.

3. Fix the wall mounting bracket onto the pole mount with the bolts and nuts provided.

4. Fasten the pole mount to the pillar.

Connect cables and then hang the PTZ camera to the base tray. Hook the safety wire to the wall mounting bracket as well.

6. Fix the PTZ camera to the base tray with screws.