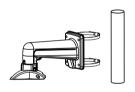

### • Pole Mounting of Dome Camera with Wall Mount

1. Loosen the lock screw to remove the mounting base.

3. Install the pole mount to the pillar.

Route and connect cables. Then mount the camera to the mounting base.

2. Fix the wall mount to the pole mount with the bolts and nuts provided.

4. Screw the mounting base of the dome camera onto the wall mount.

6. Fix the camera with lock screw.