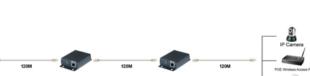

## **Features**

- Extends both power and data over 300′.
- Can purchase a second unit (not included) for a total transmission distance of 980'.
- No external power is required.
- Meets IEEE 802.3 af POE standard.