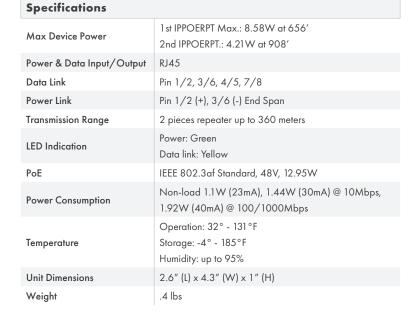

## **Features**

- Extends both power and data over 300′.
- Can purchase a second unit (not included) for a total transmission distance of 980'.
- No external power is required.
- Meets IEEE 802.3 af POE standard.