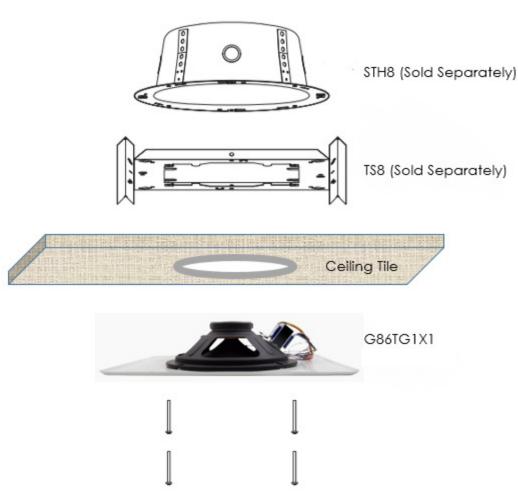

## INSTALLATION INSTRUCTIONS:

- 1) For optimal installation, this speaker should be used with the Speco Technologies accessories indicated to the right.
- 2) Cut an 11.3" diameter hole in your ceiling tile.
- 3) If you are not using the STH8, these speakers require at least 2.7" between the back of the ceiling tile and the ceiling. If you are using the STH8, this assembly requires at least 5" clearance.
- 4) Install all products in the order shown.
- 5) Wire the positive lead from your amplifier to the colored lead of your desired power on the transformer.
- 6) Wire the negative lead from your amplifier to the black/common lead on the transformer.
- 7) IMPORTANT: Ensure the total power of all wattage taps selected on all speakers running from this amplifier does not exceed 80% of the rated power of the amplifier. (e.g., if the amp rated power is 100W, do not put more than 80W of speakers on it). Speco Technologies is NOT responsible for damage to equipment due to improper installation.
- 8) IMPORTANT: Ensure you are wiring the proper voltage. Only use 70V taps with a 70V amplifier, and 25V taps with a 25V amplifier. Speco Technologies is NOT responsible for damage to equipment due to improper installation.
- If daisy chaining speakers, ensure speakers remain in phase by keeping all the positives wired together and all the negatives wired together.
- 10) Cutoff bare portion of unused leads and terminate with electrical tape or wire nuts.