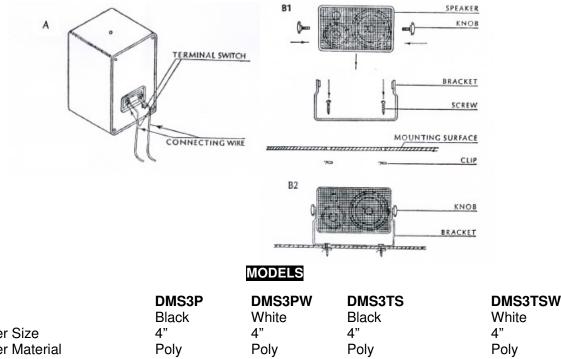

## INSTALLATION DIAGRAM

| Wooter Size          | 4″          | 4″          | 4″            | 4″            |
|----------------------|-------------|-------------|---------------|---------------|
| Woofer Material      | Poly        | Poly        | Poly          | Poly          |
| Midrange Size        | 2"          | 2"          | 2"            | 2"            |
| Midrange Material    | Mylar       | Mylar       | Mylar         | Mylar         |
| Tweeter Size         | 1"          | 1"          | 1"            | 1"            |
| Tweeter Material     | Mylar       | Mylar       | Mylar         | Mylar         |
| Frequency Response   | 110Hz~20kHz | 110Hz~20kHz | 110Hz~20kHz   | 110Hz~20kHz   |
| Impedance            | 8Ω          | 8Ω          | 8Ω            | 8Ω            |
| RMS Power            | 15W         | 15W         | 15W           | 15W           |
| Max Power            | 25W         | 25W         | 25W           | 25W           |
| Transformer          | No          | No          | 70/25V        | 70/25V        |
| Transformer Settings | n/a         | n/a         | 15/7.5/4/2/1W | 15/7.5/4/2/1W |
|                      |             |             |               |               |