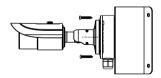

4. Srew the mounting base of the dome camera to the wall mount with screws.

Mount the camera to the mounting base.

5. Mount the camera to the mounting 6. Fix the camera with lock screw.

• Corner Mounting of Bullet Camera with Junction Box

1. Open the covers of the junction box.

3. Fix the lower cover of the junction box to the corner mount with the nuts and bolts.

5. Tighten the covers of the junction box with screws.