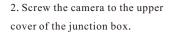

1. Open the covers of the junction box.

3. Fix the lower cover of the junction box to the corner mount with the nuts and bolts.

5. Tighten the covers of the junction box with screws.