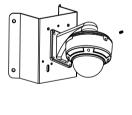

4. Srew the mounting base of the dome camera to the wall mount with screws.

Mount the camera to the mounting base.

5. Mount the camera to the mounting 6. Fix the camera with lock screw.

• Corner Mounting of Bullet Camera with Junction Box