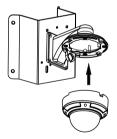

4. Srew the mounting base of the dome camera to the wall mount with screws.

Mount the camera to the mounting base.

5. Mount the camera to the mounting 6. Fix the camera with lock screw.

• Corner Mounting of Bullet Camera with Junction Box