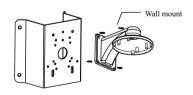

## • Corner Mounting of Dome Camera with Wall Mount

- 1. Loosen the lock screw to remove the mounting base.
- 2. Fix the wall mount to the corner mount with the nuts and bolts.

3. Install the corner mount to the corner.