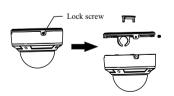

## • Corner Mounting of Dome Camera with Wall Mount

- 1. Loosen the lock screw to remove the mounting base.
- 2. Fix the wall mount to the corner mount with the nuts and bolts.

3. Install the corner mount to the corner.

4. Srew the mounting base of the dome camera to the wall mount with screws.

Mount the camera to the mounting base.

5. Mount the camera to the mounting 6. Fix the camera with lock screw.

• Corner Mounting of Bullet Camera with Junction Box