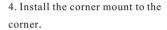

## • Corner Mounting of Dome Camera with Wall Mount

- 1. Loosen the lock screw to remove the mounting base.
- 2. Fix the wall mount to the corner mount with the nuts and bolts.

3. Install the corner mount to the corner.