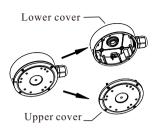

1. Open the covers of the junction box.

3. Fix the lower cover of the junction box to the corner mount with the nuts and bolts.

5. Tighten the covers of the junction box with screws.