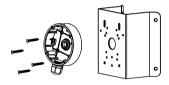

## • Corner Mounting of Dome Camera with Wall Mount

- 1. Loosen the lock screw to remove the mounting base.
- 2. Fix the wall mount to the corner mount with the nuts and bolts.

3. Install the corner mount to the corner.

4. Srew the mounting base of the dome camera to the wall mount with screws.

Mount the camera to the mounting base.

5. Mount the camera to the mounting 6. Fix the camera with lock screw.

• Corner Mounting of Bullet Camera with Junction Box