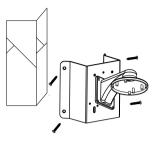

## • Corner Mounting of Dome Camera with Wall Mount

- 1. Loosen the lock screw to remove the mounting base.
- 2. Fix the wall mount to the corner mount with the nuts and bolts.

3. Install the corner mount to the corner.