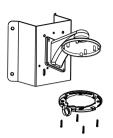

4. Srew the mounting base of the dome camera to the wall mount with screws.

Mount the camera to the mounting base.

5. Mount the camera to the mounting 6. Fix the camera with lock screw.

• Corner Mounting of Bullet Camera with Junction Box