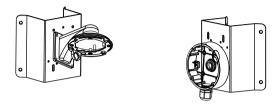

4. Srew the mounting base of the dome camera to the wall mount with screws.

Mount the camera to the mounting base.

5. Mount the camera to the mounting 6. Fix the camera with lock screw.

• Corner Mounting of Bullet Camera with Junction Box

1. Open the covers of the junction box.

3. Fix the lower cover of the junction box to the corner mount with the nuts and bolts.

5. Tighten the covers of the junction box with screws.