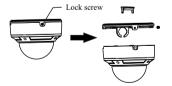

#### Corner Mounting of Dome Camera with Wall Mount

1. Loosen the lock screw to remove the mounting base.

2. Fix the wall mount to the corner mount with the nuts and bolts.

#### 3. Install the corner mount to the

corner.

4. Srew the mounting base of the dome camera to the wall mount with screws.

- 5. Mount the camera to the mounting 6. Fix the camera with lock screw. base.
  - ٥