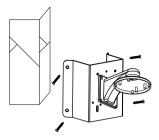

#### Corner Mounting of Dome Camera with Wall Mount

1. Loosen the lock screw to remove the mounting base.

2. Fix the wall mount to the corner mount with the nuts and bolts.

#### 3. Install the corner mount to the

corner.

4. Srew the mounting base of the dome camera to the wall mount with screws.

- 5. Mount the camera to the mounting 6. Fix the camera with lock screw. base.
  - ٥