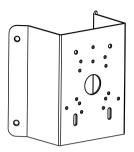

## Installation

Corner mounting examples of the bracket and junction box.

Here we only take some models for example to introduce their corner mounting with the junction box and other bracket. Please take the quick start guide of the relevant cameras for more details of camera installation.