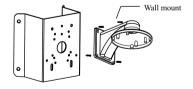

#### Corner Mounting of Dome Camera with Wall Mount

1. Loosen the lock screw to remove the mounting base.

2. Fix the wall mount to the corner mount with the nuts and bolts.

#### 3. Install the corner mount to the

corner.

4. Srew the mounting base of the dome camera to the wall mount with screws.

- 5. Mount the camera to the mounting 6. Fix the camera with lock screw. base.
  - ٥