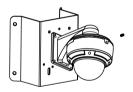

#### 3. Install the corner mount to the

corner.

4. Srew the mounting base of the dome camera to the wall mount with screws.

- 5. Mount the camera to the mounting 6. Fix the camera with lock screw. base.
  - ٥

### • Corner Mounting of Bullet Camera with Junction Box

1. Open the covers of the junction box.

2. Screw the camera to the upper cover of the junction box.

3. Fix the lower cover of the junction box to the corner mount with the nuts and bolts. 4. Install the corner mount to the corner.