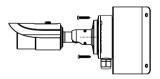

### • Corner Mounting of Bullet Camera with Junction Box

1. Open the covers of the junction box.

2. Screw the camera to the upper cover of the junction box.

3. Fix the lower cover of the junction box to the corner mount with the nuts and bolts. 4. Install the corner mount to the corner.