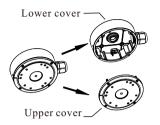

### • Corner Mounting of Bullet Camera with Junction Box

1. Open the covers of the junction box.

2. Screw the camera to the upper cover of the junction box.

3. Fix the lower cover of the junction box to the corner mount with the nuts and bolts. 4. Install the corner mount to the corner.

5. Tighten the covers of the junction box with screws.