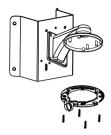

#### 3. Install the corner mount to the

corner.

4. Srew the mounting base of the dome camera to the wall mount with screws.

- 5. Mount the camera to the mounting 6. Fix the camera with lock screw. base.
  - ٥

### • Corner Mounting of Bullet Camera with Junction Box

1. Open the covers of the junction box.

2. Screw the camera to the upper cover of the junction box.

3. Fix the lower cover of the junction box to the corner mount with the nuts and bolts. 4. Install the corner mount to the corner.