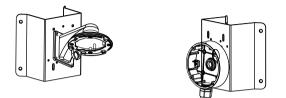

### • Corner Mounting of Bullet Camera with Junction Box

1. Open the covers of the junction box.

2. Screw the camera to the upper cover of the junction box.

3. Fix the lower cover of the junction box to the corner mount with the nuts and bolts. 4. Install the corner mount to the corner.

5. Tighten the covers of the junction box with screws.