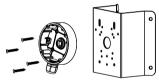

### • Corner Mounting of Bullet Camera with Junction Box

1. Open the covers of the junction box.

2. Screw the camera to the upper cover of the junction box.

3. Fix the lower cover of the junction box to the corner mount with the nuts and bolts. 4. Install the corner mount to the corner.

5. Tighten the covers of the junction box with screws.