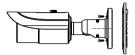

### • Corner Mounting of Bullet Camera with Junction Box

1. Open the covers of the junction box.

2. Screw the camera to the upper cover of the junction box.

3. Fix the lower cover of the junction box to the corner mount with the nuts and bolts. 4. Install the corner mount to the corner.