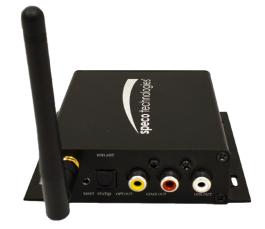

## **Features**

- Connect to any commercial or residential amplifier as a digital streaming source
- Link up to 12 a-live units in a single installation
- Stream same or different music from popular services to all zones
- Also stream from RCA/USB inputs or files on mobile device
- ESS Sabre HiFi DAC
- RCA/Coax/Optical outputs
- Set your favorite playlist music as an alarm clock
- LAN connection for streaming in WiFi saturated areas
- Decoding up to 24 bit, 192KHz
- NDAA Compliant\*

| Specifications      |                  |                                   |
|---------------------|------------------|-----------------------------------|
| Connectivity        | Wireless Network | IEEE802.11 b/g/n 2.4G             |
|                     | LAN              | single 10/100M RJ45               |
| Frequency Response  |                  | 20Hz to 20KHz                     |
| Power Input         |                  | DC 12V, 1A                        |
| Audio Source Input  |                  | USB 2.0, Analog RCA               |
| Audio Source Output |                  | Analog RCA, Coaxial, Optical(2.1) |
| Dimensions          |                  | 3.9" (L) x 4.1" (W) x 1.1" (H)    |
| Weight              |                  | 0.4 lbs                           |
| Music Format        |                  | MP3/AAC/AAC+/ALAC/APE/WAV         |
| Decoding            |                  | Up to 24 bit/192KHz               |