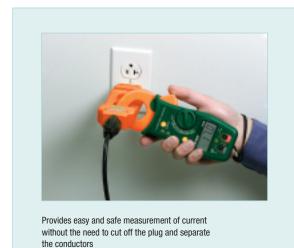

## **Features:**

- Provides easy and safe measurement of current without the need to cut off the plug and separate the conductors
- Plugging the power connector into the Line Splitter separates the hot/live conductor from the neutral (and ground)
- Voltage check function
- Two clamp positions:
  x1 for direct readings
  x10 for actual reading multiplied by 10
- Dimensions: 5.25x2x1(133x51x25mm)
- Weight: 5.8 oz (164.4g)