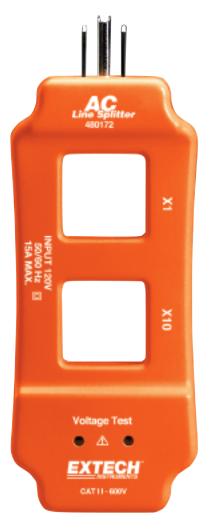

## **AC Line Separator**

Enables user of a clamp meter to measure current on a 2-wire or 3-wire power cord to 15 Amps

## **Features:**

- Provides easy and safe measurement of current without the need to cut off the plug and separate the conductors
- Plugging the power connector into the Line Splitter separates the hot/live conductor from the neutral (and ground)
- Voltage check function
- Two clamp positions:
  x1 for direct readings
  x10 for actual reading multiplied by 10
- Dimensions: 5.25x2x1(133x51x25mm)
- Weight: 5.8 oz (164.4g)

## **Ordering Information:**

480172 .....AC Line Separator 3-prong plug