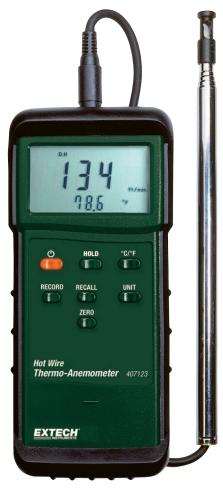

## **Heavy Duty Hot Wire Thermo-Anemometer**

**Telescoping probe is designed to fit into small openings** And measures airflow down to 40ft/min (0.2m/s)

## **Features:**

- Telescoping probe is ideal for measuring in HVAC ducts and other small vents; extends up to 7ft (2.1m) maximum length with cable
- Extra large 1.4" (36mm) dual LCD display
- MAX/MIN, Data Hold
- Complete with telescoping probe with cable, six AAA batteries and protective holster.
  NOTE: AC Adaptor not available for this model